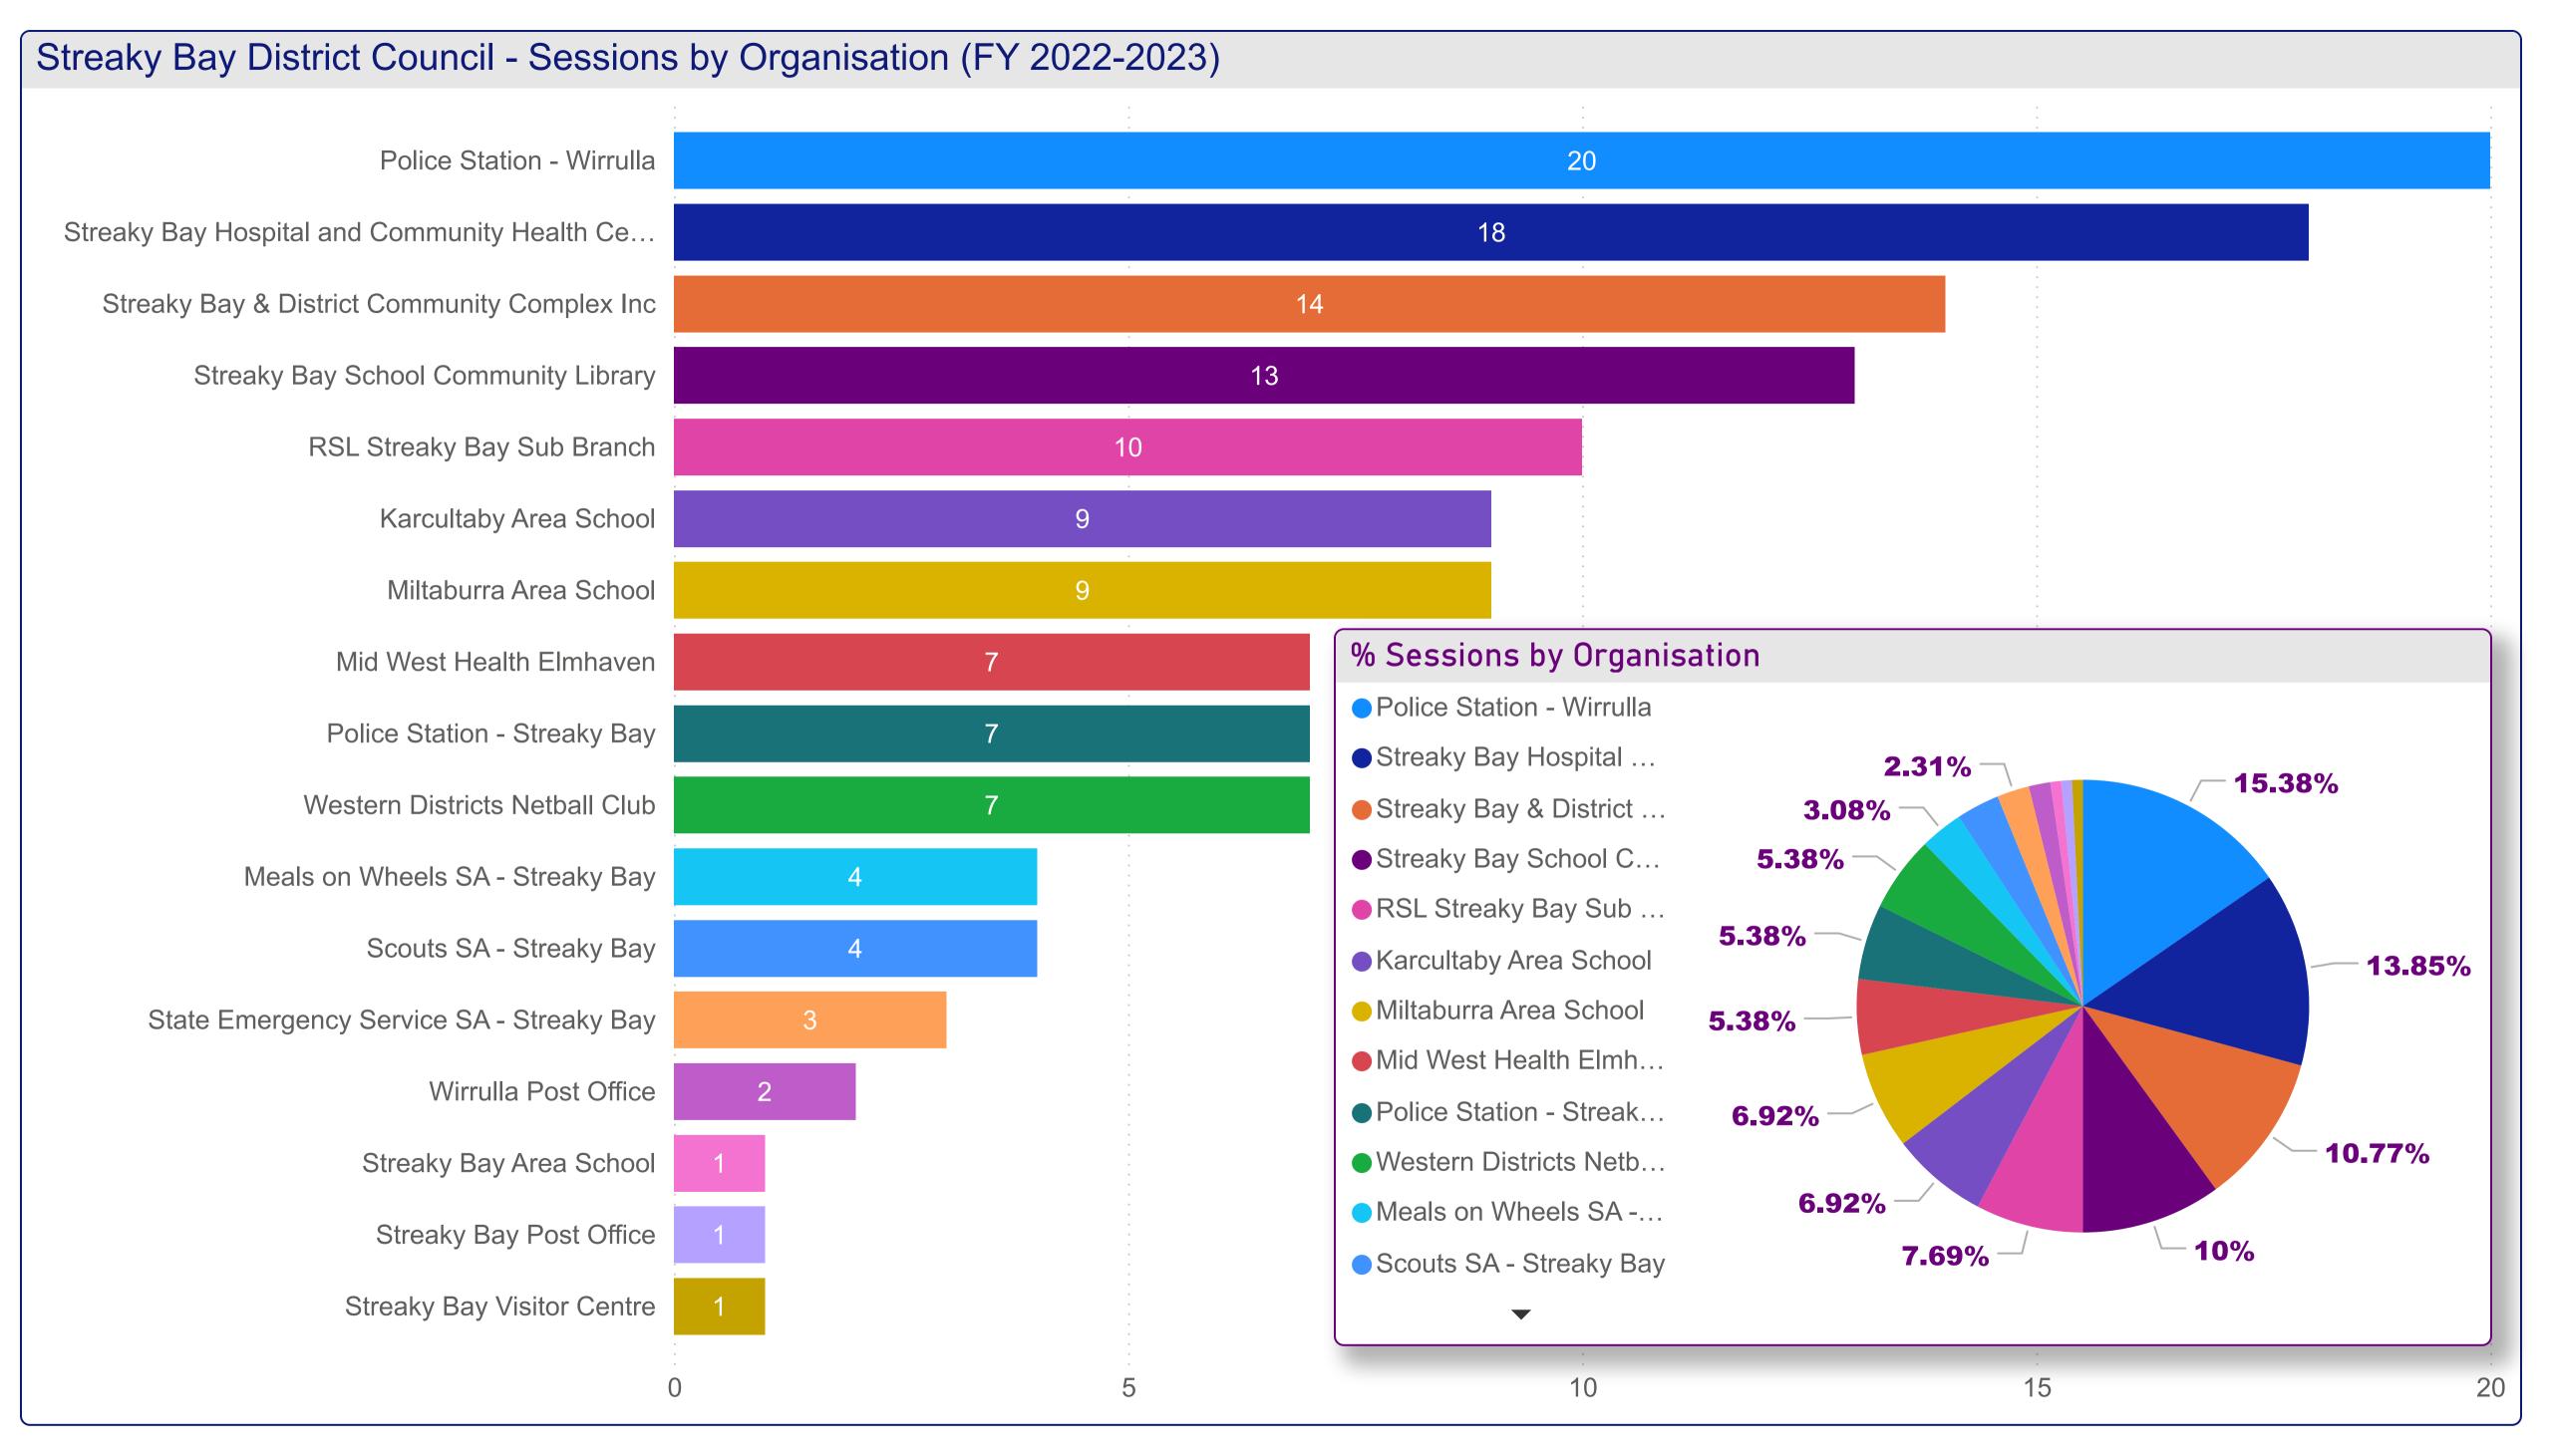

| Organisation                                     | Sum of Sessions |
|--------------------------------------------------|-----------------|
| Karcultaby Area School                           | 9               |
| Meals on Wheels SA - Streaky Bay                 | 4               |
| Mid West Health Elmhaven                         | 7               |
| Miltaburra Area School                           | 9               |
| Police Station - Streaky Bay                     | 7               |
| Police Station - Wirrulla                        | 20              |
| RSL Streaky Bay Sub Branch                       | 10              |
| Scouts SA - Streaky Bay                          | 4               |
| State Emergency Service SA - Streaky Bay         | 3               |
| Streaky Bay & District Community Complex Inc     | 14              |
| Streaky Bay Area School                          | 1               |
| Streaky Bay Hospital and Community Health Centre | 18              |
| Streaky Bay Post Office                          | 1               |
| Streaky Bay School Community Library             | 13              |
| Total                                            | 130             |