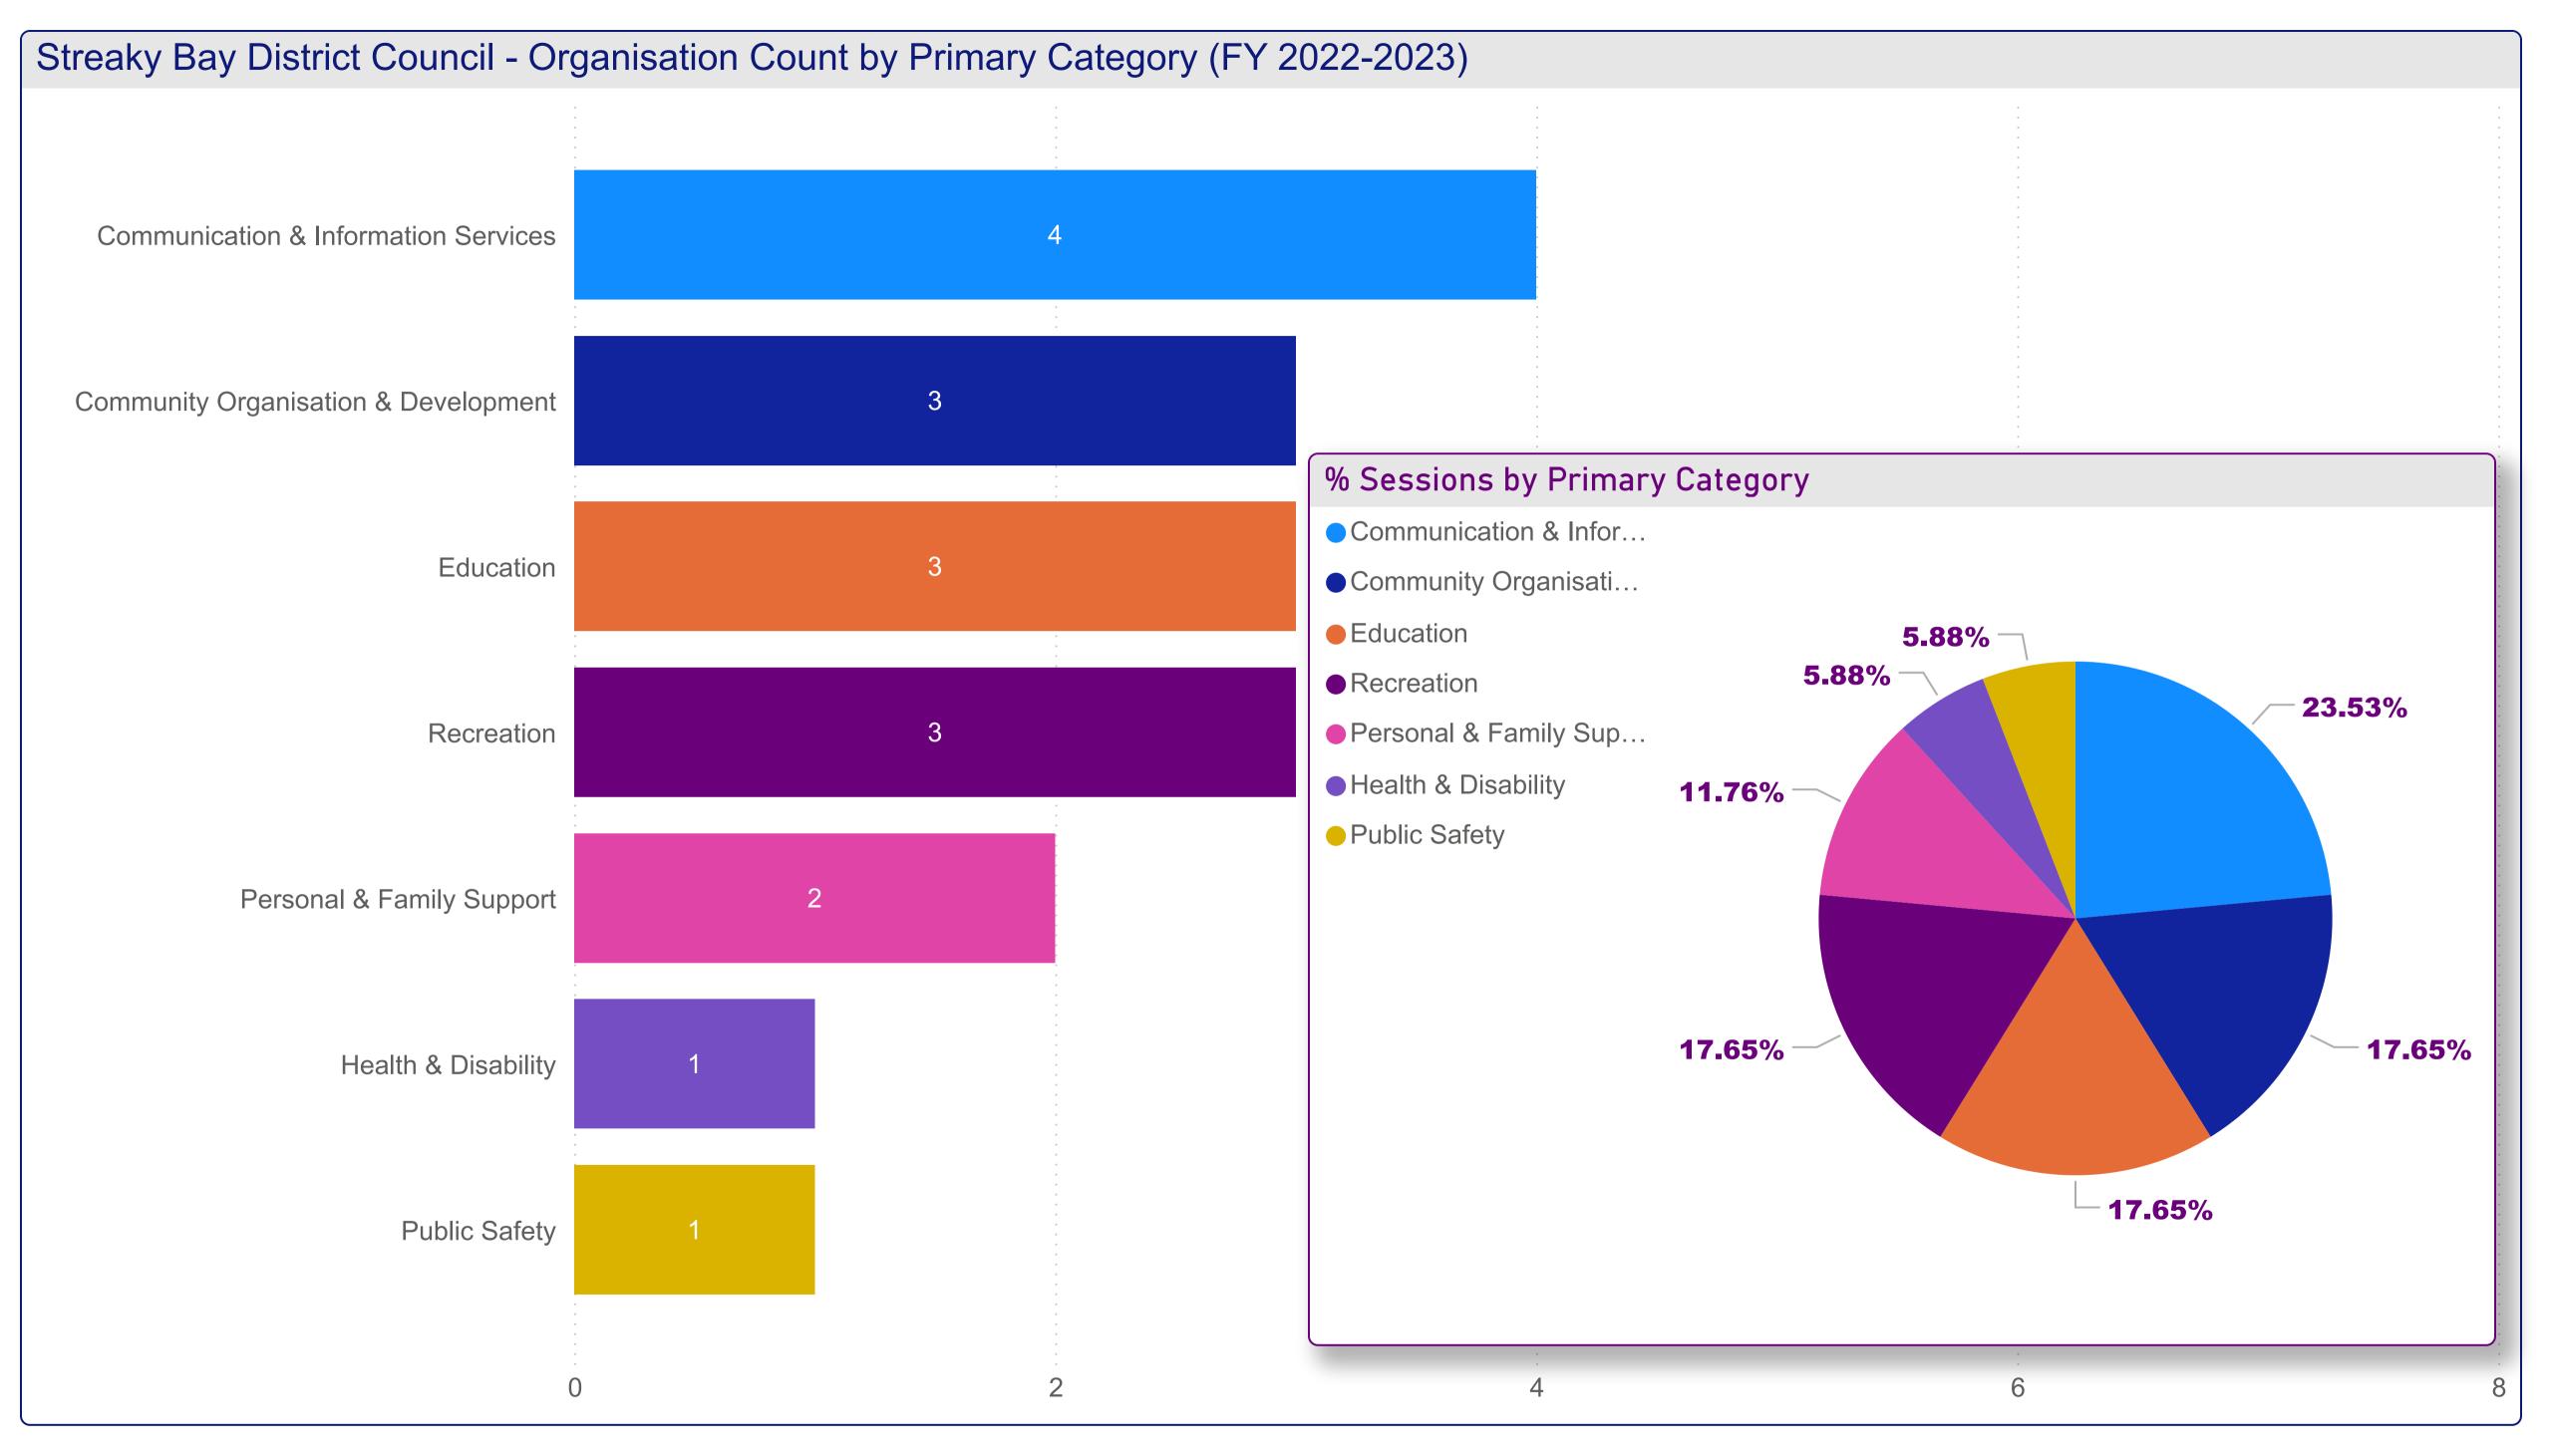

## FY 2022- 2023 Primary Category, Organisation Communication & Information Services Community Organisation & Development Education Health & Disability Personal & Family Support Public Safety ▶ ☐ Recreation